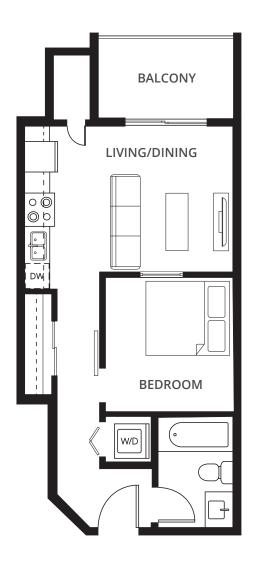

#### 1 Bedroom Suites

1A 1 BED + 1 BATH 457 sq. ft.

1C 1 BED + 1 BATH 540 sq. ft.

1D 1 BED + 1 BATH 560 sq. ft.