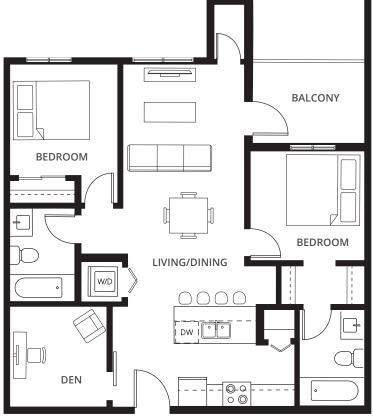

#### 2 Bedroom + Den Suites

**2A + DEN** 2 BED + 2 BATH 835 sq. ft. 2B + DEN 2 BED + 2 BATH 846 sq. ft. **2C + DEN** 2 BED + 2 BATH 992 sq. ft. 2D + DEN 2 BED + 2 BATH 1,003 sq. ft.