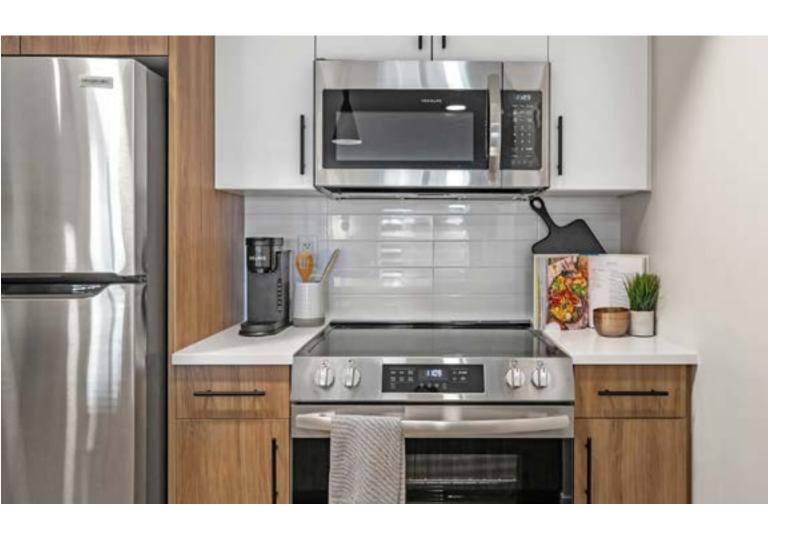

### **AMENITIES**

Skyway Apartments offers a premium resident experience that combines unique and high-quality suite features and convenient building amenities. From thoughtfully designed floor plans, to full-size stainless steel appliances, and contemporary suite finishes, our suites are designed to suit your lifestyle.

#### Suite Features

- Air conditioning
- Front-load Washer/Dryer
- High gloss cabinets
- Luxury vinyl plank flooring
- Quartz countertops
- Stainless steel appliances
- Walk-in closets

#### **Building Features**

- 24/7 customer care
- Coworking Space
- EV charging stations
- Event space with kitchen
- Fitness Centre
- Golf simulator
- Indoor bike storage
- Keyless building entry
- Package locker room
- Rooftop patio with BBQ's
- Video surveillance