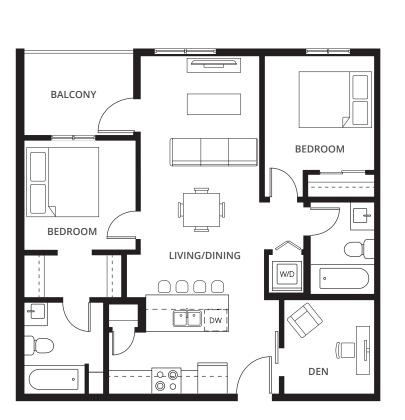

#### 2 Bedroom + Den Suites

**2A + DEN** 2 BED + 2 BATH 835 sq. ft. 2B + DEN 2 BED + 2 BATH 846 sq. ft. **2C + DEN** 2 BED + 2 BATH 992 sq. ft. 2D + DEN 2 BED + 2 BATH 1,003 sq. ft.