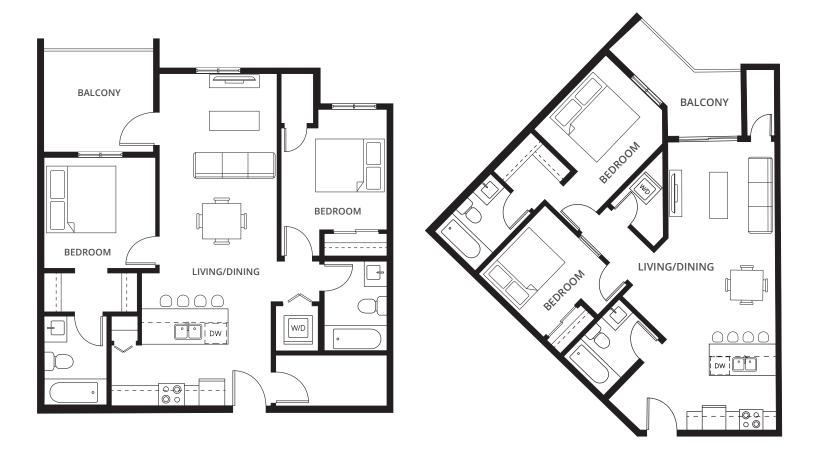

#### 2 Bedroom Suites

2B 2 BED + 2 BATH 723 sq. ft.

**2G** 2 BED + 2 BATH 800 sq. ft.

**2I** 2 BED + 2 BATH 814 sq. ft.

**2M** 2 BED + 2 BATH 828 sq. ft.

#### 3 Bedroom Suites

**3A**3 BED + 2 BATH
1,031 sq. ft.