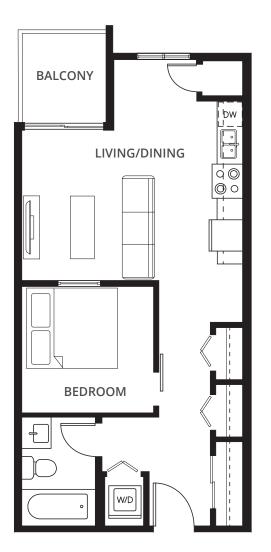

#### 1 Bedroom Suites

1A 1 BED + 1 BATH 457 sq. ft.

1C 1 BED + 1 BATH 540 sq. ft.

1D 1 BED + 1 BATH 560 sq. ft.