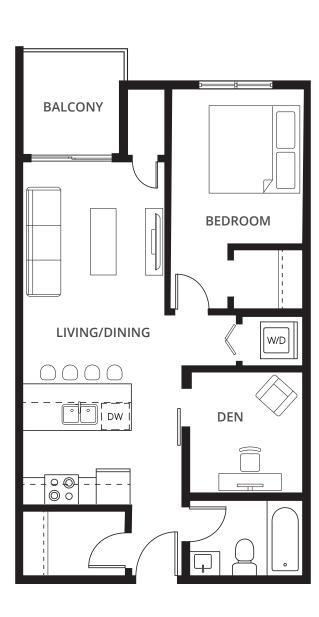

#### 1 Bedroom + Den Suites

1C + DEN 1 BED + 1 BATH 634 sq. ft.

**1D + DEN** 1 BED + 1 BATH 636 sq. ft.

**1G + DEN** 1 BED + 1 BATH 674 sq. ft.

**1H + DEN** 1 BED + 1 BATH 674 sq. ft.