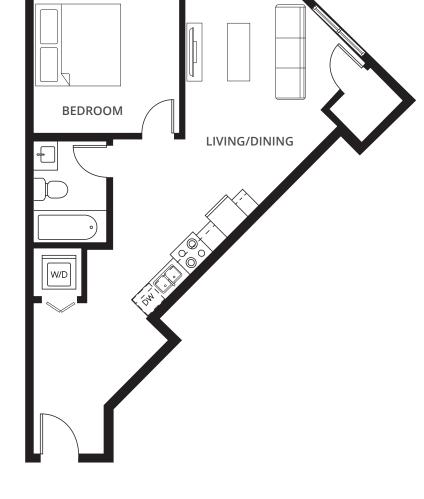

#### 1 Bedroom Suites

1A 1 BED + 1 BATH 457 sq. ft.

1C 1 BED + 1 BATH 540 sq. ft.

1D 1 BED + 1 BATH 560 sq. ft.