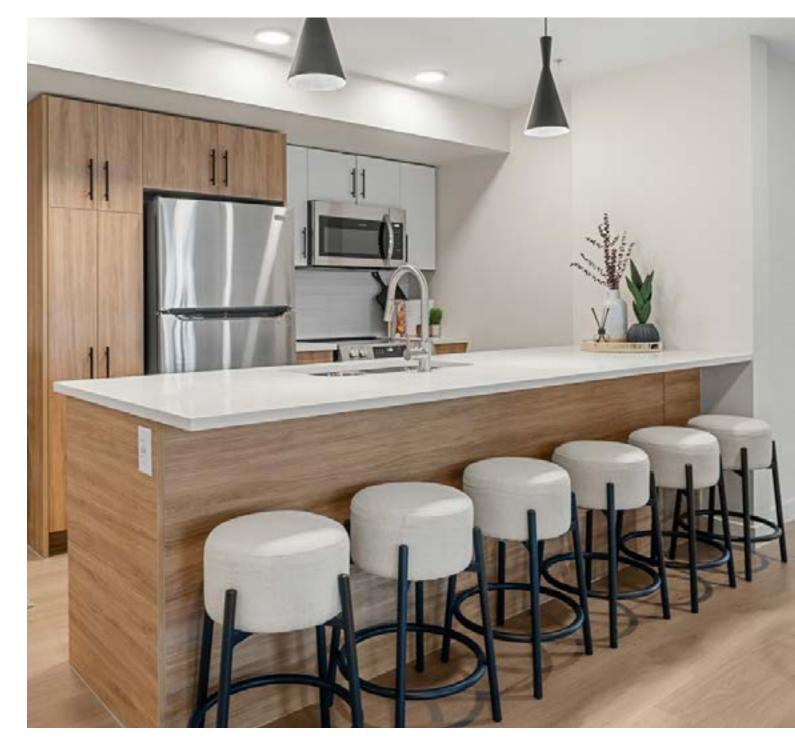

### **AMENITIES**

Skyway Apartments offers a premium resident experience that combines unique and high-quality suite features and convenient building amenities. From thoughtfully designed floor plans, to full-size stainless steel appliances, and contemporary suite finishes, our suites are designed to suit your lifestyle.

#### Suite Features

- Air conditioning
- Front-load Washer/Dryer
- High gloss cabinets
- Luxury vinyl plank flooring
- Quartz countertops
- Stainless steel appliances
- Walk-in closets

#### **Building Features**

- 24/7 customer care
- Coworking Space
- EV charging stations
- Event space with kitchen
- Fitness Centre
- Golf simulator
- Indoor bike storage
- Keyless building entry
- Package locker room
- Rooftop patio with BBQ's
- Video surveillance