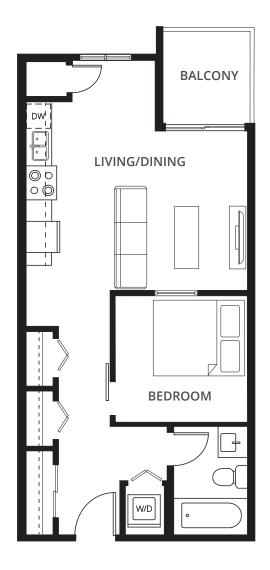

#### 1 Bedroom + Den Suites

1C + DEN 1 BED + 1 BATH 634 sq. ft.

**1D + DEN** 1 BED + 1 BATH 636 sq. ft.

**1G + DEN** 1 BED + 1 BATH 674 sq. ft.

**1H + DEN** 1 BED + 1 BATH 674 sq. ft.