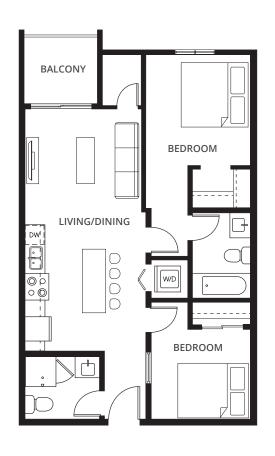

#### 2 Bedroom Suites

2B 2 BED + 2 BATH 723 sq. ft.

**2G** 2 BED + 2 BATH 800 sq. ft.

**2I** 2 BED + 2 BATH 814 sq. ft.

**2M** 2 BED + 2 BATH 828 sq. ft.