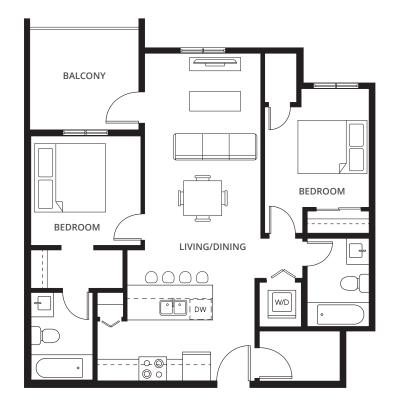

#### 2 Bedroom Suites

2B 2 BED + 2 BATH 723 sq. ft.

**2G** 2 BED + 2 BATH 800 sq. ft.

**2I** 2 BED + 2 BATH 814 sq. ft.

**2M** 2 BED + 2 BATH 828 sq. ft.