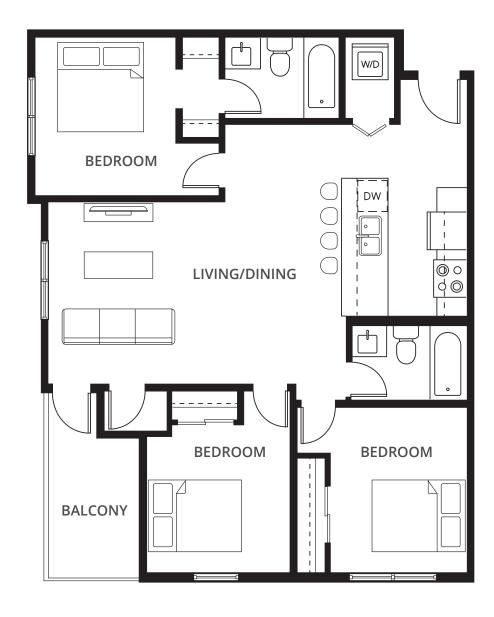

.2 km)
- Real Canadian Superstore (2.0 km)
- Safeway (5 km)



• Trans Canada Highway (300 m)



#### 1 Bedroom Suites





1A 1 BED + 1 BATH 457 sq. ft.

1C 1 BED + 1 BATH 540 sq. ft.





1D 1 BED + 1 BATH 560 sq. ft.



#### 1 Bedroom + Den Suites



1C + DEN 1 BED + 1 BATH 634 sq. ft.



**1D + DEN** 1 BED + 1 BATH 636 sq. ft.



**1G + DEN** 1 BED + 1 BATH 674 sq. ft.



**1H + DEN** 1 BED + 1 BATH 674 sq. ft.

#### 2 Bedroom Suites







2B 2 BED + 2 BATH 723 sq. ft.

**2G** 2 BED + 2 BATH 800 sq. ft.

**2I** 2 BED + 2 BATH 814 sq. ft.

**2M** 2 BED + 2 BATH 828 sq. ft.

#### 2 Bedroom + Den Suites









**2A + DEN** 2 BED + 2 BATH 835 sq. ft. 2B + DEN 2 BED + 2 BATH 846 sq. ft. **2C + DEN** 2 BED + 2 BATH 992 sq. ft. 2D + DEN 2 BED + 2 BATH 1,003 sq. ft.

#### 3 Bedroom Suites



**3A**3 BED + 2 BATH
1,031 sq. ft.



### **ABOUT US**

Deveraux Apartment Communities is the award-winning property management division of the Deveraux Group of Companies, a leader in the development, construction, and management of residential apartment communities across Western Canada.

Proudly attaining Platinum Club status as one of Canada's Best Managed Companies, Deveraux is committed to providing a best-in-class resident experience with prime locations, enhanced on-site amenities, and exceptional customer service.



Platinum member

# CONTACT US

403.241.1401 yycinfo@deveraux.ca

Skyway-Rentals.ca 1400 Na'a Dr SW Calgary, AB