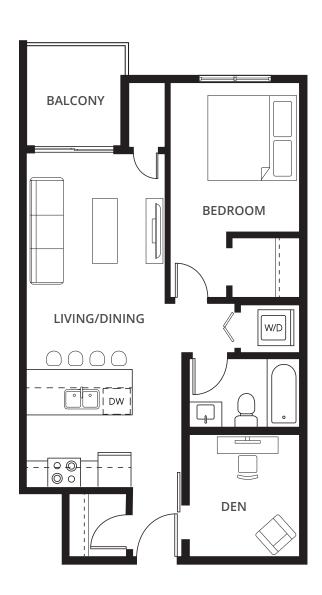

#### 1 Bedroom + Den Suites

1C + DEN 1 BED + 1 BATH 634 sq. ft.

**1D + DEN** 1 BED + 1 BATH 636 sq. ft.

**1G + DEN** 1 BED + 1 BATH 674 sq. ft.

**1H + DEN** 1 BED + 1 BATH 674 sq. ft.