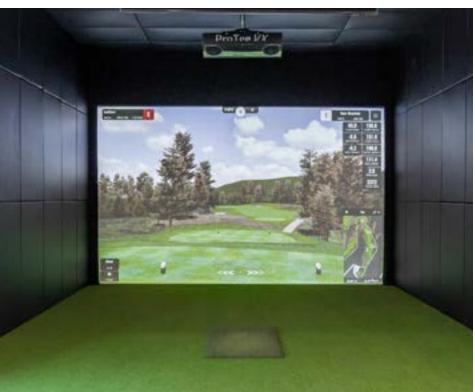

Step into a world of exclusive comforts at our clubhouse, which has a fitness centre, a games room and a state-of-the-art golf simulator.

Skyway also provides the convenience of underground heated parking, perfect for Calgary's cold winters. The apartment community is pet-friendly\* because we know your furry friends are family, too!

#### **Building Features**

- 24/7 customer care
- Coworking Space
- EV charging stations
- Event space with kitchen
- Fitness Centre
- Golf simulator
- Indoor bike storage
- Keyless building entry
- Package locker room
- Rooftop patio with BBQ's
- Video surveillance