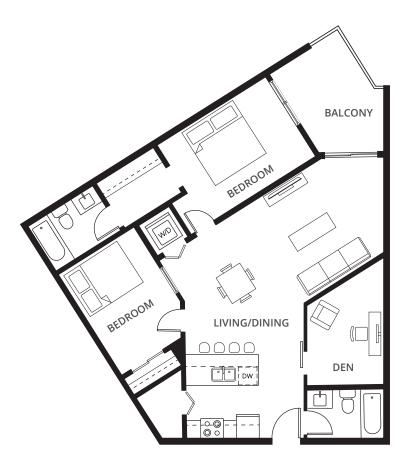

#### 2 Bedroom + Den Suites

**2A + DEN** 2 BED + 2 BATH 835 sq. ft. 2B + DEN 2 BED + 2 BATH 846 sq. ft. **2C + DEN** 2 BED + 2 BATH 992 sq. ft. 2D + DEN 2 BED + 2 BATH 1,003 sq. ft.