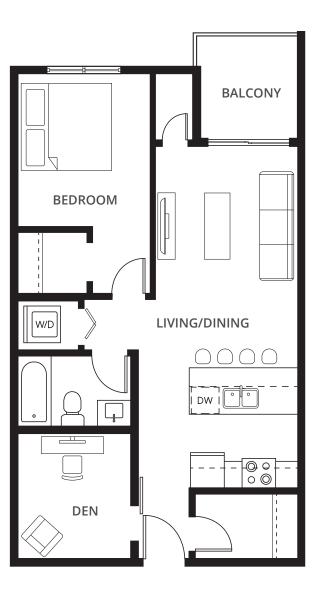

#### 1 Bedroom + Den Suites

1C + DEN 1 BED + 1 BATH 634 sq. ft.

**1D + DEN** 1 BED + 1 BATH 636 sq. ft.

**1G + DEN** 1 BED + 1 BATH 674 sq. ft.

**1H + DEN** 1 BED + 1 BATH 674 sq. ft.