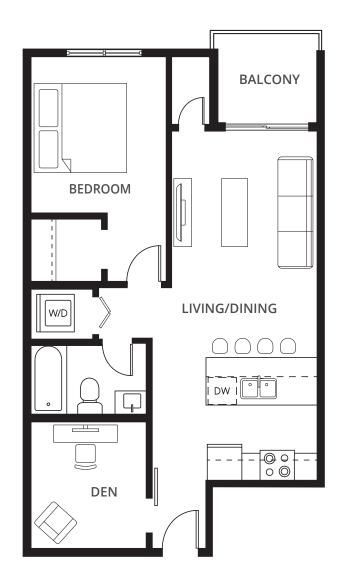

#### 1 Bedroom + Den Suites

1C + DEN 1 BED + 1 BATH 634 sq. ft.

**1D + DEN** 1 BED + 1 BATH 636 sq. ft.

**1G + DEN** 1 BED + 1 BATH 674 sq. ft.

**1H + DEN** 1 BED + 1 BATH 674 sq. ft.