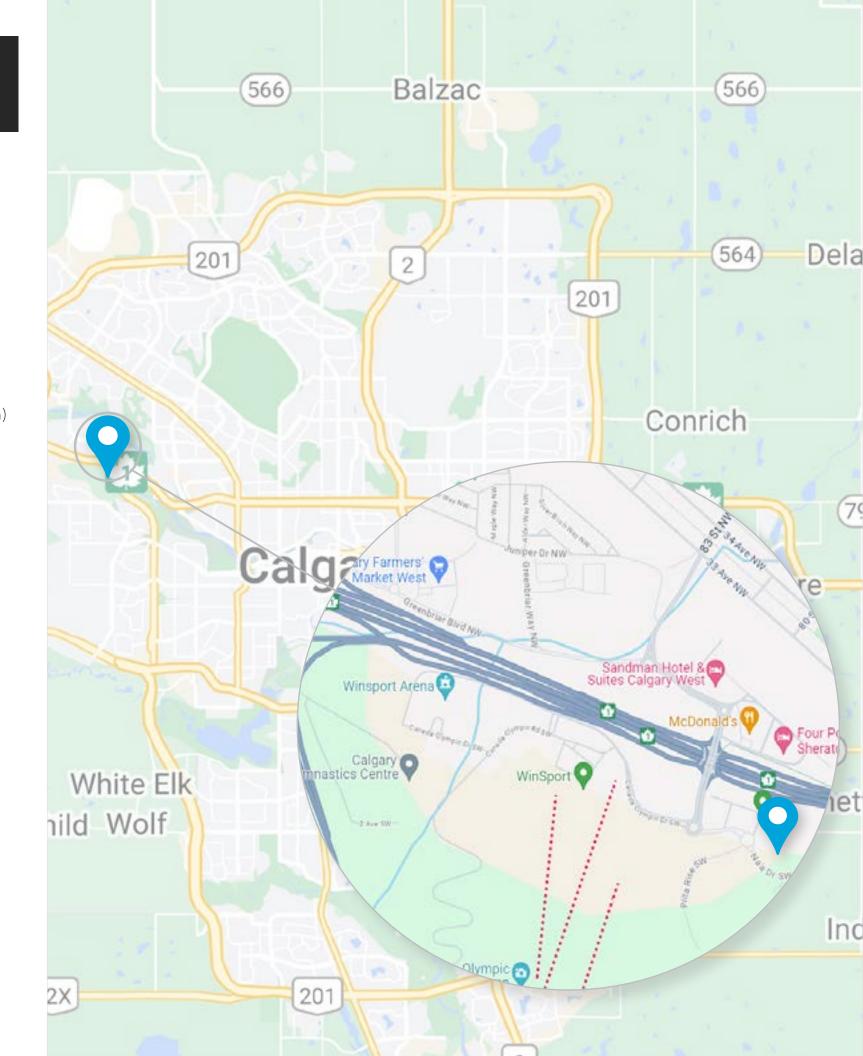

### NEIGHBOURHOOD

Situated in northwest Calgary, AB, Medicine Hill combines residential areas with lush greenery, creating a peaceful and welcoming atmosphere. Close to the slopes at Canada Olympic Park and other parks, Medicine Hill is an ideal blend of urban and outdoor living. The neighbourhood boasts easy access to a wide array of amenities, and residents can get to downtown Calgary in 20 minutes making Medicine Hill appealing to both families and working professionals.

- Bowness High School (2.8 km)
- Thomas B. Riley School (2.3 km)
- Assumption Elementary School (2.5 km)
- Calgary Waldorf School (7.7 km)
- Calgary French & International School (8.6 km)

- St. Louis Bar & Grill (600 m)
- McDonald's (1.2 km)
- Denny's (1.3 km)
- Monki Breakfast (2.5 km)

- Sofa Land (700 m)
- PetSmart (850 m)
- Bow River Shopping Centre (2.1 km)
- Calgary Farmers' Market (2.2 km)

- Downhill Karting at Winsport (1.6 km)
- Canada Olympic Park (1.9 m)
- Shouldice Park Boat Launch (3.3 km)
- Cineplex VIP Cinemas (6.7 km)

#### Medical

- The Medicine Shoppe Pharmacy (2.5 km)
- Foothills Medical Centre (6.5 km)
- Alberta Children's Hospital (6.7 km)
- West Springs Medical (7.9 km)

#### Parks & Greenspace

- Mackintosh Park (2.6 km)
- Bowness Park (3.3 km)
- Shouldice Park (3.3 km)
- Cougarstone Park (8.1 km)

#### Grocery

- Save-On-Foods (700 m)
- Calgary Farmers' Market (2.2 km)
- Real Canadian Superstore (2.0 km)
- Safeway (5 km)

• Trans Canada Highway (300 m)