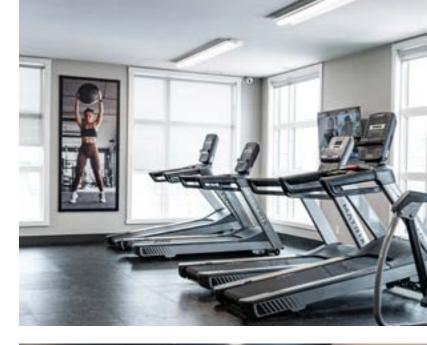

#### Convenient amenity spaces.

Host an event, work out with a friend, or play billiards with your neighbours – all from your community's Resident Lounge & Fitness Centre.

Step into a world of exclusive comforts at our clubhouse, which has a fitness centre, a games room and a state-of-the-art golf simulator.

Skyway also provides the convenience of underground heated parking, perfect for Calgary's cold winters. The apartment community is pet-friendly\* because we know your furry friends are family, too!

#### **Building Features**

- 24/7 customer care
- Coworking Space
- EV charging stations
- Event space with kitchen
- Fitness Centre
- Golf simulator
- Indoor bike storage
- Keyless building entry
- Package locker room
- Rooftop patio with BBQ's
- Video surveillance