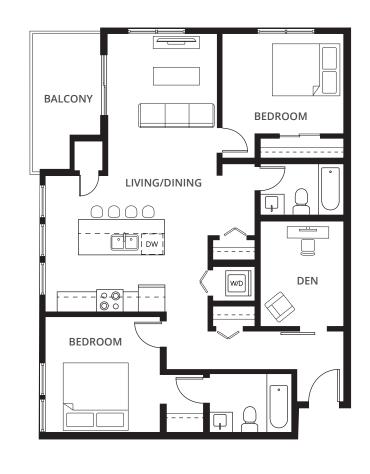

#### 2 Bedroom + Den Suites

**2A + DEN** 2 BED + 2 BATH 835 sq. ft. 2B + DEN 2 BED + 2 BATH 846 sq. ft. **2C + DEN** 2 BED + 2 BATH 992 sq. ft. 2D + DEN 2 BED + 2 BATH 1,003 sq. ft.