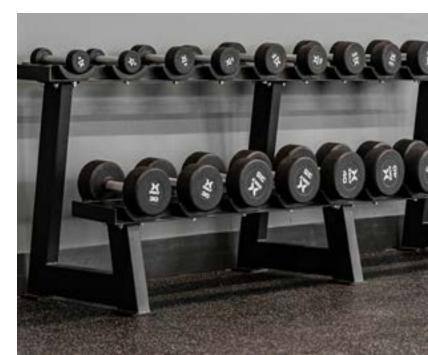

#### Convenient amenity spaces.

Host an event, work out with a friend, or play billiards with your neighbours – all from your community's Resident Lounge & Fitness Centre.

Step into a world of exclusive comforts at our clubhouse, which has a fitness centre, a games room and a state-of-the-art golf simulator.

Skyway also provides the convenience of underground heated parking, perfect for Calgary's cold winters. The apartment community is pet-friendly\* because we know your furry friends are family, too!

#### **Building Features**

- 24/7 customer care
- Coworking Space
- EV charging stations
- Event space with kitchen
- Fitness Centre
- Golf simulator
- Indoor bike storage
- Keyless building entry
- Package locker room
- Rooftop patio with BBQ's
- Video surveillance